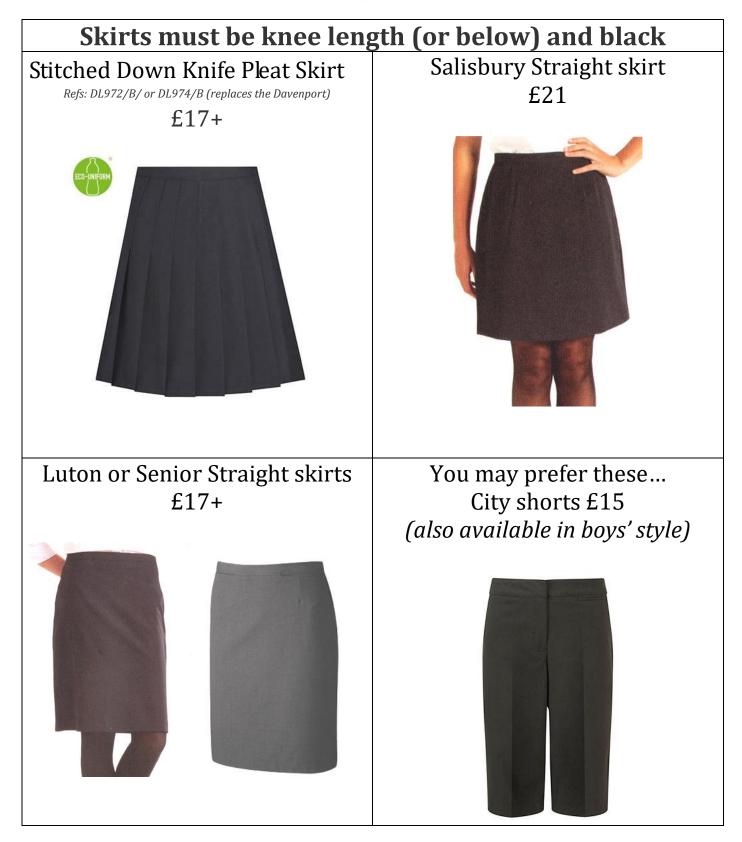

## BEDFORD FREE SCHOOL UNIFORM LIST 2022

| School Uniform |                                                                                                                                                                                                                                                                                                                                                 |  |
|----------------|-------------------------------------------------------------------------------------------------------------------------------------------------------------------------------------------------------------------------------------------------------------------------------------------------------------------------------------------------|--|
| •              | White shirt with fastened top button                                                                                                                                                                                                                                                                                                            |  |
| •              | Black Trousers – school style (worn pulled up, with a belt if necessary, not fashion i.e. jean look, skinny etc.)                                                                                                                                                                                                                               |  |
| •              | Black skirt <u>knee length</u> : - selected styles above from school supplier (Josens) only. Please explicitly state that you are from BFS and they will advise which skirts are permissible at BFS (see below)                                                                                                                                 |  |
| •              | Black knee length school shorts school supplier only                                                                                                                                                                                                                                                                                            |  |
| •              | Black/White socks<br>Black tights – no leggings                                                                                                                                                                                                                                                                                                 |  |
| •              | Blazer (School supplier only)                                                                                                                                                                                                                                                                                                                   |  |
| •              | V-neck jumper (School supplier only)                                                                                                                                                                                                                                                                                                            |  |
| •              | Tie (School supplier only)                                                                                                                                                                                                                                                                                                                      |  |
| •              | Black school shoes – (no boots, 'trainer' style or plimsolls)                                                                                                                                                                                                                                                                                   |  |
| •              | Sensible school coat – (no hoodies)                                                                                                                                                                                                                                                                                                             |  |
| •              | Hair should be <b>appropriate to a professional place of work</b> , i.e. no extreme/unusual styles or colours, no shavings or patterns e.g. track-lines. Hair must be of a natural colour. A student may be asked to tie hair back for health and safety reasons. Hairbands/scarves should be plain black; no other hair ornament is necessary. |  |
| •              | Facial jewellery and visible body-piercing is inadmissible. All jewellery should abide by the '1' rule i.e. 1 ring, 1 pair of stud earrings (in earlobes only)                                                                                                                                                                                  |  |
| •              | Clear nail varnish only – nails kept to a sensible length                                                                                                                                                                                                                                                                                       |  |
| •              | NO make up                                                                                                                                                                                                                                                                                                                                      |  |
| •              | Watches are optional, but that smart watches are <b>not</b> allowed                                                                                                                                                                                                                                                                             |  |
| PE Kit         |                                                                                                                                                                                                                                                                                                                                                 |  |
| ٠              | Polo shirt (School supplier only)                                                                                                                                                                                                                                                                                                               |  |
| •              | PE Shorts/skorts (School supplier only)                                                                                                                                                                                                                                                                                                         |  |
| •              | Tracksuit bottoms (School supplier only)                                                                                                                                                                                                                                                                                                        |  |
| •              | Sports socks (School supplier only)                                                                                                                                                                                                                                                                                                             |  |
| •              | Trainers with appropriate grip, material and support for the ankles (no high top or plimsolls)                                                                                                                                                                                                                                                  |  |
| •              | Football boots                                                                                                                                                                                                                                                                                                                                  |  |
| •              | Mouth guard                                                                                                                                                                                                                                                                                                                                     |  |
| •              | Shin pads                                                                                                                                                                                                                                                                                                                                       |  |
| •              | Rugby shirt (School supplier only) (optional)                                                                                                                                                                                                                                                                                                   |  |
| •              | Warm top (School supplier only) (optional)                                                                                                                                                                                                                                                                                                      |  |
| •              | Plain black waterproof jacket (optional)                                                                                                                                                                                                                                                                                                        |  |